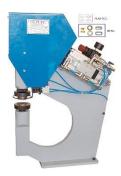

## J-26, manual pneumatic Eyelet-machine with curved arm

## Manual, pneumatic eyelet machine with curved arm for placing of eyelets and washers.

Place eyelets and washers on all types of materials: textile, cardboard, canvas, PVC, etc. With curved arm, to place eyelets in special, hart to reach positions. By changing of dies you can place eyelets and washers up to 40 mm inner diameter. Also setting of oval eyelets.

Punches the material and rivet the eyelets in the same movement with two independent axes, do not wrench the material. Insertion of eyelets per hand, start by foot pedal.

With stainless tray and guides to regulate the distance between eyelets. Laser pointer option for positioning of eyelets.