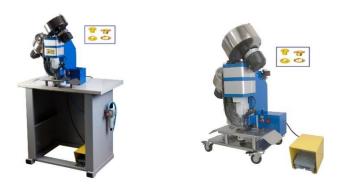

## J-269, Automatic pneumatic Eyelet machine

## for metal eyelets

Automatic, pneumatic eyelet machine for Metal eyelets and washers. Places eyelets and washers on all types of materials: textile, cardboard, canvas, PVC, etc. It has two independent feeders and boxes with big capacity. For eyelets and metal washers up to 13 mm inner diameter. Pierce the material and rivet the eyelets in the same movement with two independent axes, do not wrench the material. With stainless steel tray with guides to adjust the distance between eyelets.

Automatic feeding of eyelets, and washers, start with foot pedal. Also available on wheels.

Optional: Laser pointer for positioning of eyelets.