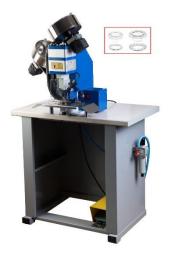

## J-259, Automatic pneumatic Eyelet machine

## for plastic eyelets

Automatic, pneumatic eyelet machine with double feeding, for plastic eyelets and washers from Jopevi (10 mm, 12 mm, or 16 mm). Places eyelets and washers on all types of materials: textile, cardboard, canvas, PVC, etc. Two independent feeders for eyelets and washers of great capacity. Punches the material and rivet the eyelets in the same movement with two independent axes, do not wrench the material. With stainless steel tray with guides to adjust the distance between eyelets.

## **TECHNICAL DATA (with table):**

Height: 143 cm Width: 90 cm Depth: 65 cm Weight: 110 kg Working pressure: 6 BAR Performance: up to 2500 hits/hour Consumption: 8,64 l / stroke