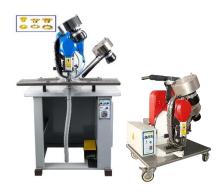

## J-239, Automatic motor driven Eyelet machine

Motor driven automatic Eyelet machine for eyelets and washers. Places eyelets and washers up to 18 mm inner diameter on all types of materials: textile, cardboard, canvas, PVC, etc. It is the quickest machine on the market for professional use.

Two independent feeders for eyelets and washers have a big capacity, 1 Box for eyelets, 1 box for washers. Punches the material and rivet the eyelets in the same movement automatic, with two independent axes. Does not wrench the material.

With stainless steel tray with guides to adjust the distance between eyelets. With laser pointer to place the eyelets. Start by foot pedal or start button. Also available on wheels.