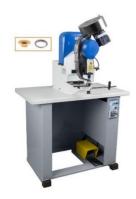

## J-237, Automatic motor driven Eyelet machine with one guide

Motor driven automatic eyelet machine with one guide to set eyelets. By changing the rail, you can place metal eyelets between 6 mm and 22 mm inner diameter. It has a feeder for large capacity of eyelets. Punches the material and rivet the eyelets in a single movement with two independent axes, do not wrench the material. With laser pointer to place the eyelets on all types of materials: leather, textile, cardboard, canvas, PVC, etc.