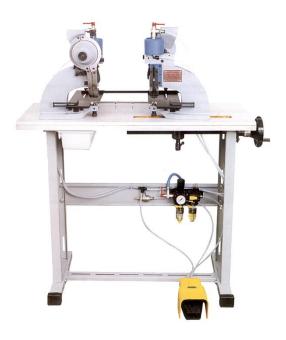

## J-230 D, Automatic pneumatic machine for placing of rivets, with double head

Automatic pneumatic machine with double head to put two rivets in folder rings. Places rivets on all types of materials: footwear, plastic, textile, cardboard, canvas, PVC, etc.

It has adjustable side and front guides to place the folders. The heads can be moved by a spindle. By changing the rail, you can place different models of rivets. Automatic feeder for the rivets, start by foot pedal. Laser pointer option for positioning of rivets.

## **TECHNICAL DATA (with table):**

Height: 136 cm Width: 116 cm Depth: 45 cm Weight: 120 kg

Adjustable distance between rivets: 9-40 cm

Working pressure: 6 BAR

Performance: up to 1000 hits/hour

Consumption: 2,1 l/stroke (per head) – 4,2 l in total